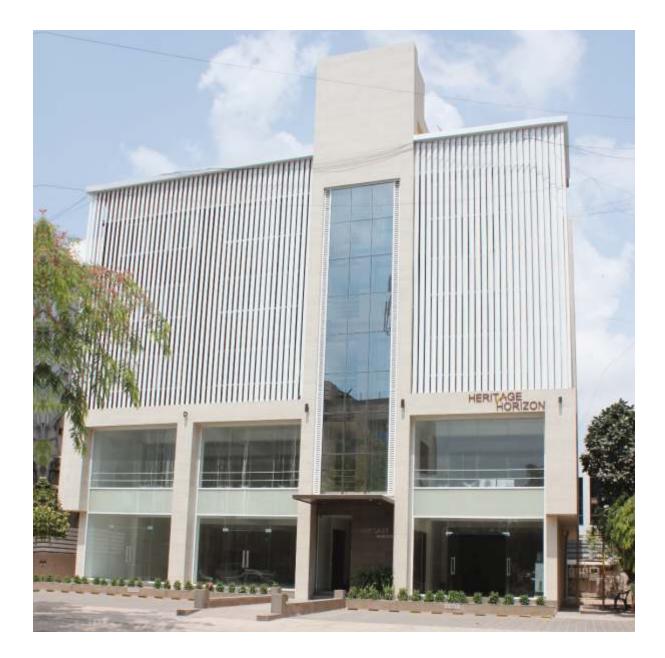

## HERITAGE HORIZON SHOWROOMS & OFFICES

- Amidst the commercial hub of Ahmedabad
- Located on the emerging arterial CG road
- ldeal for branded retail showrooms
- Smartly designed offices ideal for SMEs
- Option of an independent corporate house of approx 15000 sq. ft.
- Offices starting at approx 1400 sq. ft.

## HERITAGE HORIZON SHOWROOMS & OFFICES Next to Hotel Klassic Gold, Off C.G. Road, Ahmedabad.

 3, Sigma Corporate, Sindhu Bhavan Road, B/h. HOF Living, Bodakdev, Ahmedabad - 380 054, Gujarat, India.

 +91 99099 16190 / 14190
 +91 79 4008 1114 / 1115
 +91 79 4008 1113
 info@adicorpindia.net
 www.adi-heritage.com