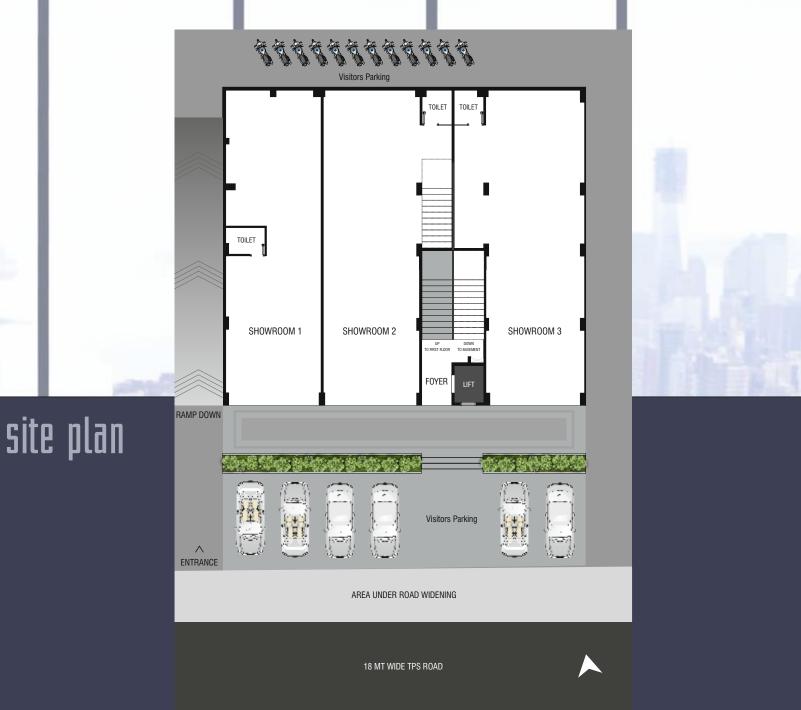

## HERITAGE HORIZON SHOWROOMS & OFFICES

- Amidst the commercial hub of Ahmedabad
- Located on the emerging arterial CG road
- ldeal for branded retail showrooms
- Smartly designed offices ideal for SMEs
- Option of an independent corporate house of approx 15000 sq. ft.
- Offices starting at approx 1400 sq. ft.