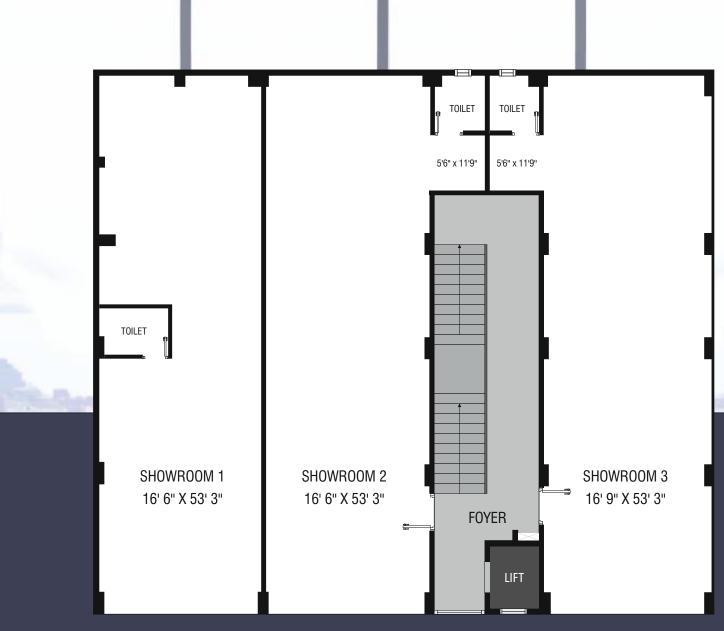

## first floor

| showroom 1 | 1459 sf |
|------------|---------|
| showroom 2 | 1567 sf |
| showroom 3 | 1586 sf |