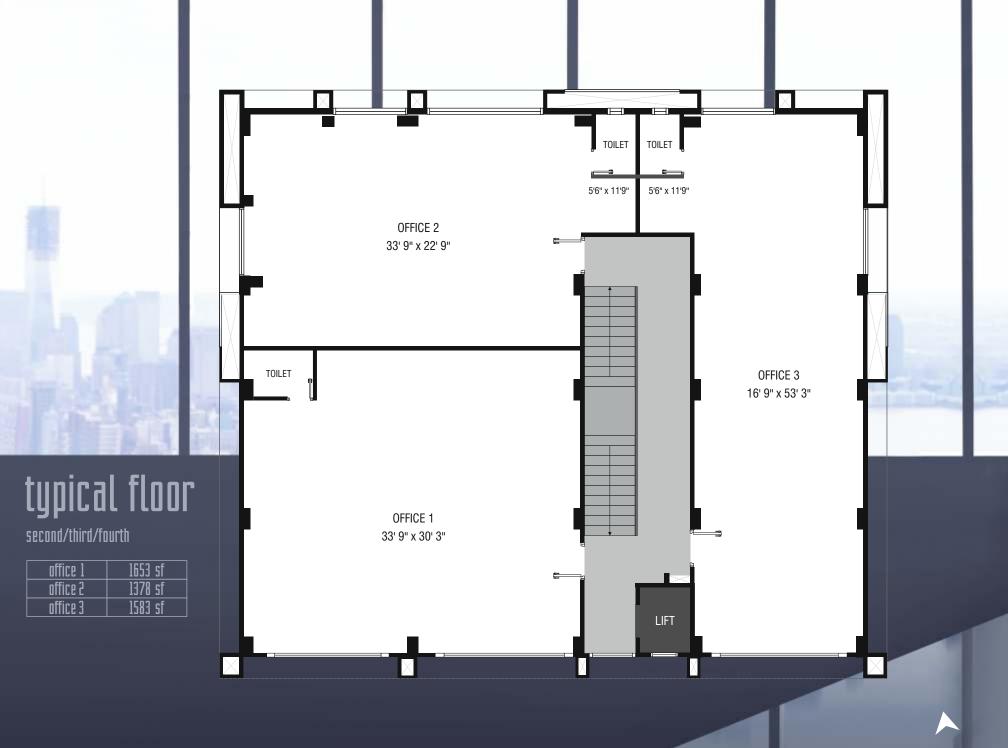

## HERITAGE HORIZON SHOWROOMS & OFFICES

- Amidst the commercial hub of Ahmedabad
- Located on the emerging arterial CG road
- ldeal for branded retail showrooms
- Smartly designed offices ideal for SMEs
- Option of an independent corporate house of approx 15000 sq. ft.
- Offices starting at approx 1400 sq. ft.