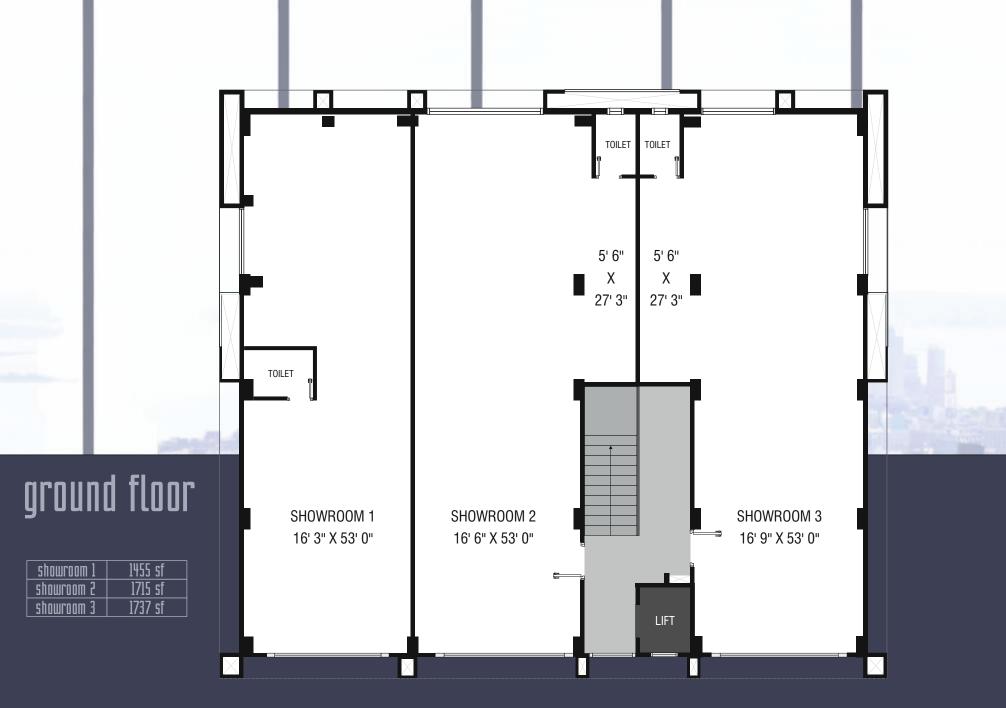

## HERITAGE HORIZON SHOWROOMS & OFFICES

- Amidst the commercial hub of Ahmedabad
- Located on the emerging arterial CG road
- ldeal for branded retail showrooms
- Smartly designed offices ideal for SMEs
- Option of an independent corporate house of approx 15000 sq. ft.
- Offices starting at approx 1400 sq. ft.