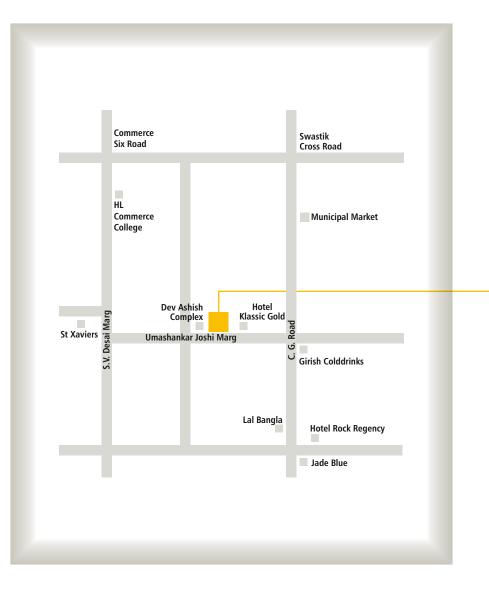

## HERITAGE HORIZON SHOWROOMS & OFFICES Next to Hotel Klassic Gold, Off C.G. Road, Ahmedabad.

 3, Sigma Corporate, Sindhu Bhavan Road, B/h. HOF Living, Bodakdev, Ahmedabad - 380 054, Gujarat, India.

 +91 99099 16190 / 14190
 +91 79 4008 1114 / 1115
 +91 79 4008 1113
 info@adicorpindia.net
 www.adi-heritage.com